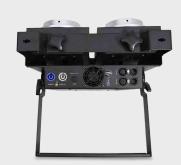

CONTROL & Control protocols: DMX, Sound, Master-Slave, Auto Run

**PROGRAMMING** Control channels: 2, 8 CHs

**ELECTRICAL** Input voltage: AC100-240V/50-60Hz Power consumption: 400 watts

**CONNECTIONS** DMX connections: 3 pin and 5 pin XLR In/Out male and female

Power connections: PowerCon In/Out

**PHYSICAL** Dimensions: 400 x 400 x 200mm

Net weight: 11 Kg Color: Black

Housing: Aluminum

IP rating: 20

**Dimensions** 