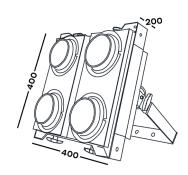

Power connections: PowerCon In/Out

**PHYSICAL** Dimensions: 400 x 400 x 200mm

Net weight: 11 Kg Color: Black

Housing: Aluminum

IP rating: 20

**Dimensions** 