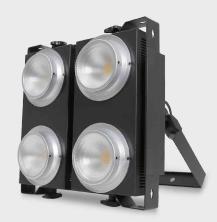

FLASH 401 is an audience blinder and strobe with four 100 watts Warm White COB LED sources. Every 2 LEDs are in an independant housing that can be rotated and directed easily. Each of the 4 LEDs is controlled separately adding a dynaming chase pixel mapping effect alongside the blinder and electronic strobe effect. It delivers a powerful output making it ideal for any size indoor stage, clubs and entertainment lighting installation.