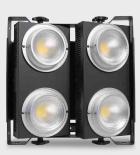

FLASH 401 is an audience blinder and strobe with four 100 watts Warm White COB LED sources. Every 2 LEDs are in an independant housing that can be rotated and directed easily. Each of the 4 LEDs is controlled separately adding a dynaming chase pixel mapping effect alongside the blinder and electronic strobe effect. It delivers a powerful output making it ideal for any size indoor stage, clubs and entertainment lighting installation.